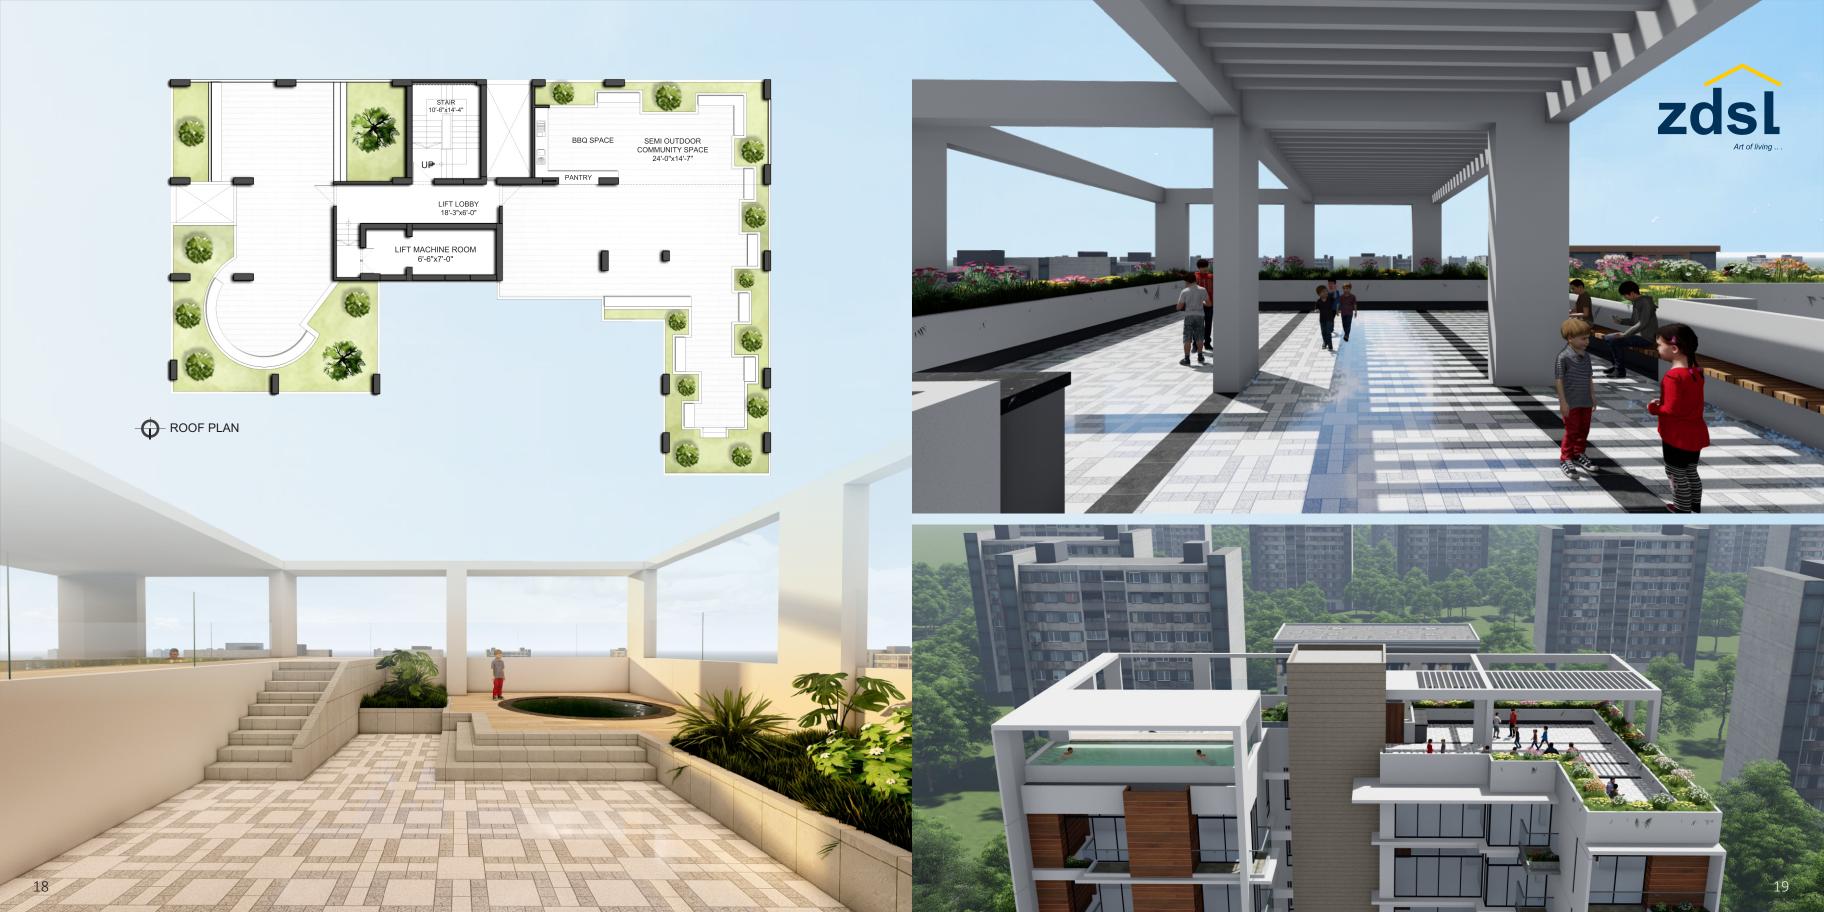

**Double Height Entrance** 

Rooftop Garden and Community Space

**Double Lift** 

One Stop Generator & Substation

Guest lounge and lobby

Water body, Walking track, Community Space.

Internal Walkway

25 FT WIDE ROAD