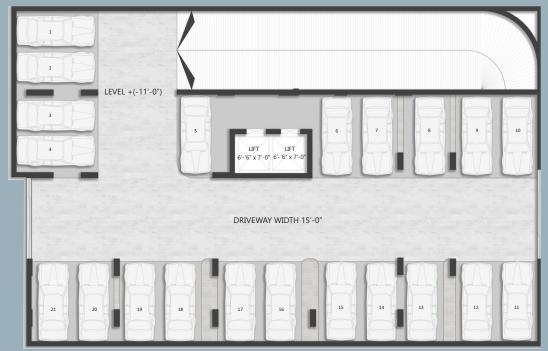

## Zubion Happy Mornings

zdsl.

BASEMENT PLAN

5 Katha (3600 sft) Green Playground for community and children

The Basement of the condominium has 21 car parking space with 15' wide driveway & 2 lifts to get direct entry at basement.