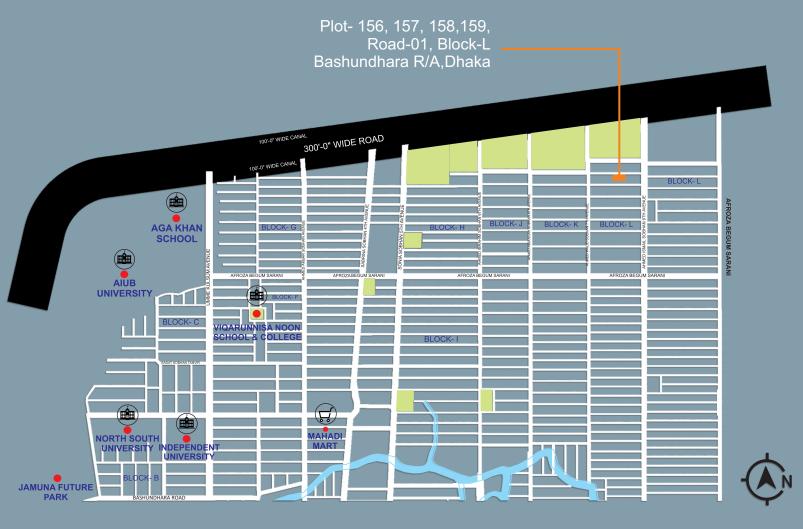

#### Zubion Breeze Blows

Plot-156,157,Road-01, Block-L,Bashundhara R/A, Dhaka

Land area 10 katha Storied B+G+09 Number of flat 17 Nos Parking 24 Nos

#### 3ubion Happy Mornings

Plot-158,159,Road-01, Block-L,Bashundhara R/A, Dhaka

Land area 10 katha
Storied B+G+09
Number of flat 25 Nos
Parking 25 Nos