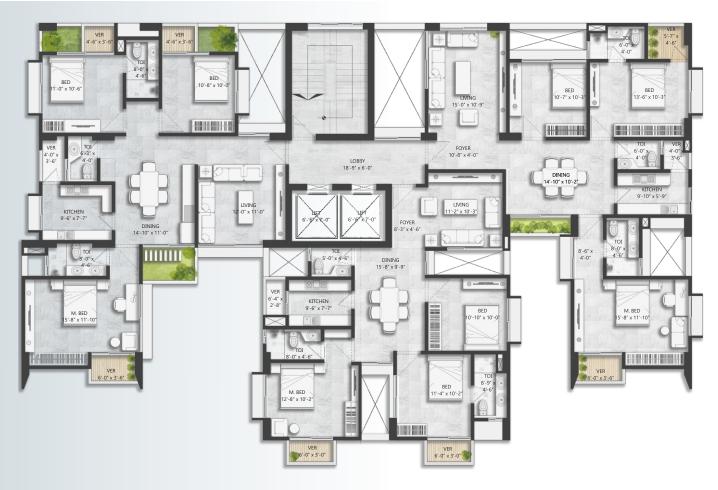

# Bubion Happy Mornings

Condominium Apartment Complex at Bashundhara R/A

The completeness & breathable green space is all needed to start a perfect day in a perfect way.

40% Open space

Zubion Happy Mornings

ZdSL Zubion Breeze Blow/

It's all in the details-Life at Zubion Happy Mornings, the open plan of the spacious living area draws in ample natural light & ventilation creating the perfect ambience and feeling of being at home.