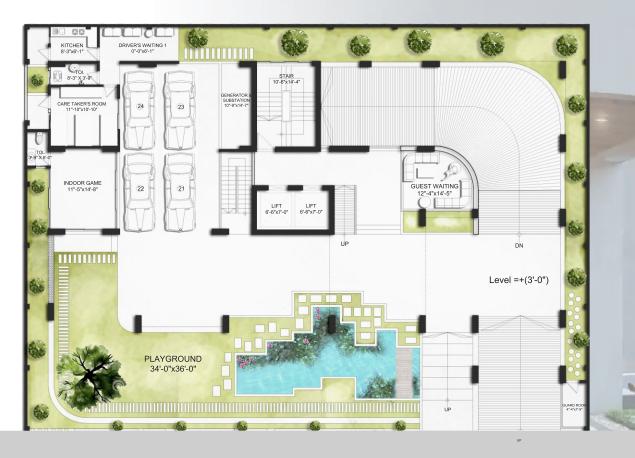

**Double Height Entrance** 

Rooftop Garden and Community Space

**Double Lift** 

One Stop Generator & Substation

Guest lounge and lobby

Water body, Walking track, Community Space.

Internal Walkway

25 FT WIDE ROAD

Zubion Breeze Blows

APARTMENT A 2480 SFT APARTMENT B 2660 SFT

Zubion Happy Mornings

APARTMENT A 1780 SFT APARTMENT B 1450 SFT APARTMENT C 1680 SFT

 $\cap$ 0

25 FT WIDE ROAD

GROUND FLOOR PLAN

Bringing nature back into the city is a way to deal with urban sprawl. If cities feel a little more natural, people like to live there rather than moving out and dividing up another piece of land that shouldn't be touched.