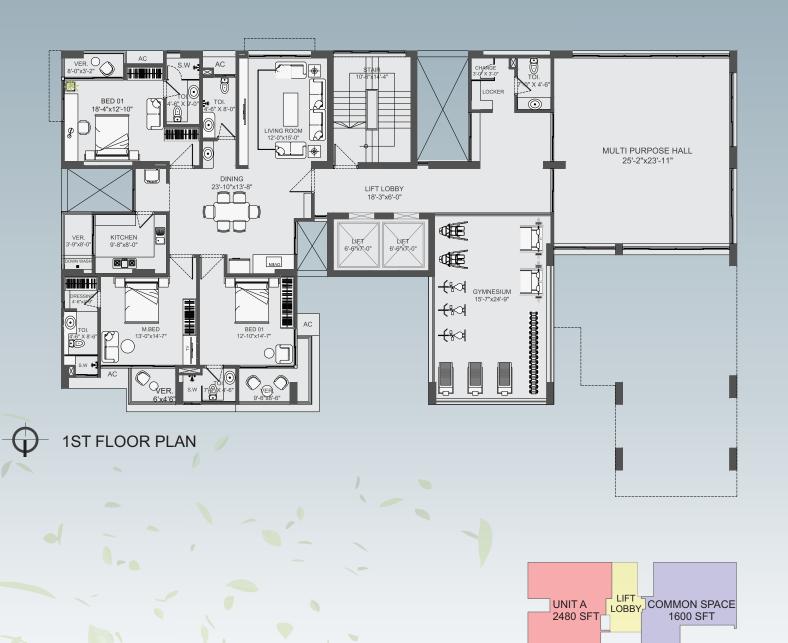

Zubion Breeze Blows

APARTMENT A 2480 SFT APARTMENT B 2660 SFT

Zubion Happy Mornings

APARTMENT A 1780 SFT APARTMENT B 1450 SFT APARTMENT C 1680 SFT

 $\cap$ 0

25 FT WIDE ROAD

GROUND FLOOR PLAN

Bringing nature back into the city is a way to deal with urban sprawl. If cities feel a little more natural, people like to live there rather than moving out and dividing up another piece of land that shouldn't be touched.