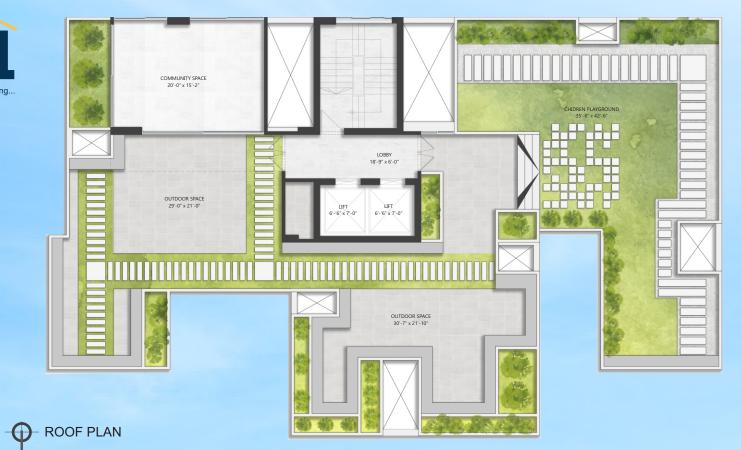

## Zubion Happy Mornings

zdsl.

BASEMENT PLAN

5 Katha (3600 sft) Green Playground for community and children

The Basement of the condominium has 21 car parking space with 15' wide driveway & 2 lifts to get direct entry at basement.