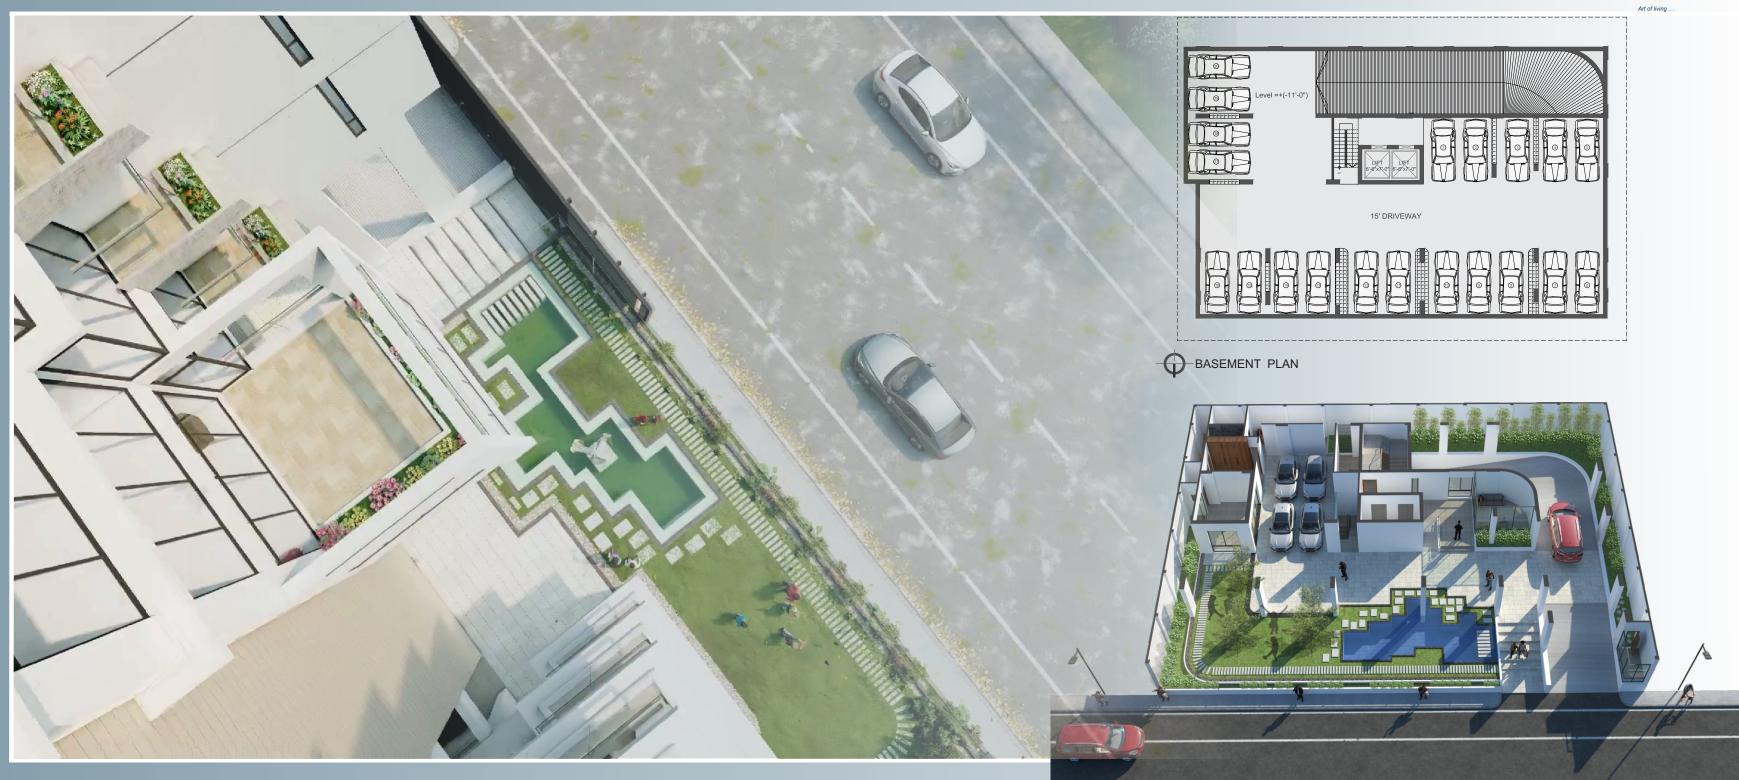

## Zubion Happy Mornings

zdsl.

BASEMENT PLAN

5 Katha (3600 sft) Green Playground for community and children

The Basement of the condominium has 21 car parking space with 15' wide driveway & 2 lifts to get direct entry at basement.