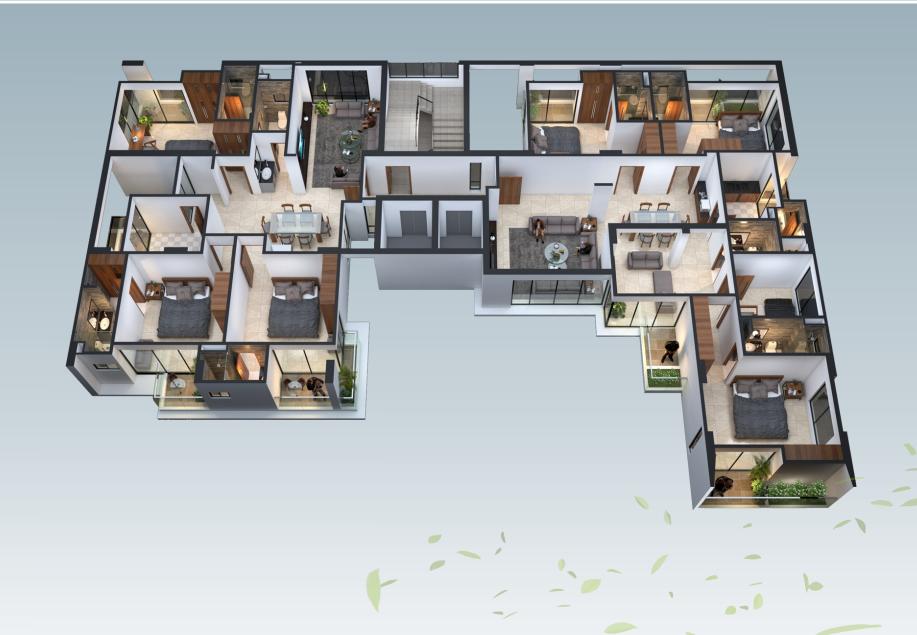

#### Zubion Breeze Blows

Plot-156,157,Road-01, Block-L,Bashundhara R/A, Dhaka

Land area 10 katha Storied B+G+09 Number of flat 17 Nos Parking 24 Nos

Zubion Breeze Blows

APARTMENT A 2480 SFT APARTMENT B 2660 SFT

Zubion Happy Mornings

APARTMENT A 1780 SFT APARTMENT B 1450 SFT APARTMENT C 1680 SFT

 $\cap$ 0

25 FT WIDE ROAD

GROUND FLOOR PLAN

Bringing nature back into the city is a way to deal with urban sprawl. If cities feel a little more natural, people like to live there rather than moving out and dividing up another piece of land that shouldn't be touched.