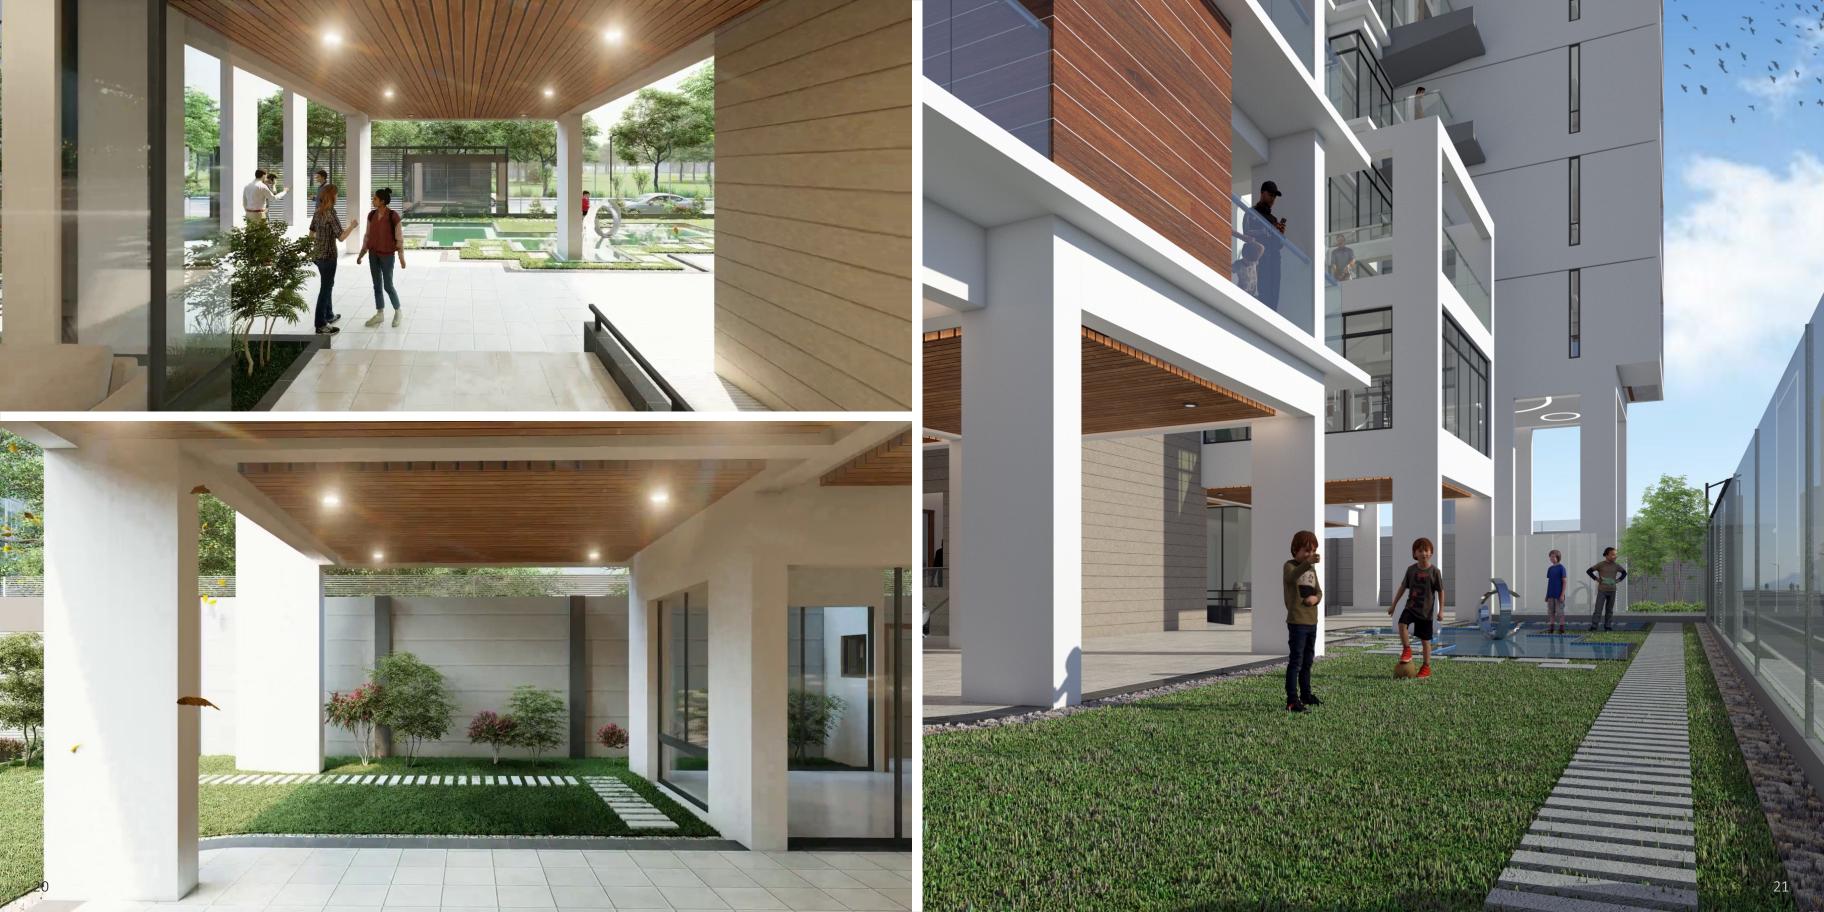

**Double Height Entrance** 

Rooftop Garden and Community Space

**Double Lift** 

One Stop Generator & Substation

Guest lounge and lobby

Water body, Walking track, Community Space.

Internal Walkway

25 FT WIDE ROAD

40% Open space

Zubion Happy Mornings

ZdSL Zubion Breeze Blow/

It's all in the details-Life at Zubion Happy Mornings, the open plan of the spacious living area draws in ample natural light & ventilation creating the perfect ambience and feeling of being at home.

Beautiful landscape to breath in life as it is meant to be sit back and relax -Leisure time in nature and peace. 29