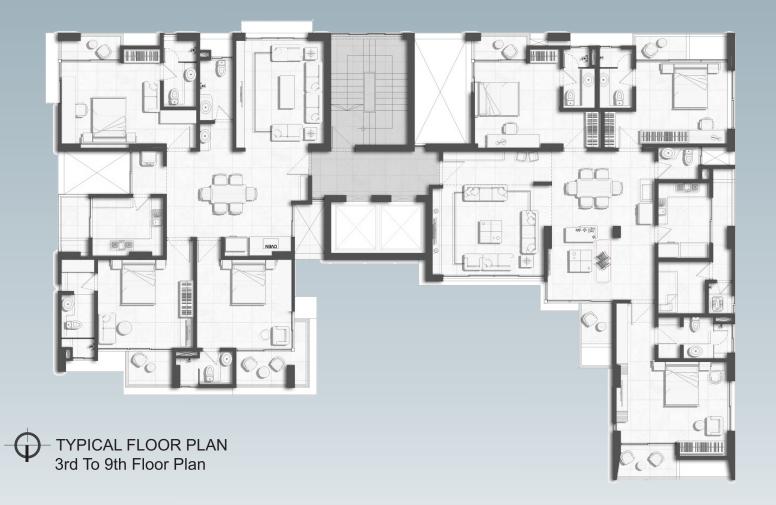

#### Zubion Breeze Blows

Plot-156,157,Road-01, Block-L,Bashundhara R/A, Dhaka

Land area 10 katha Storied B+G+09 Number of flat 17 Nos Parking 24 Nos

Zubion Breeze Blows

APARTMENT A 2480 SFT APARTMENT B 2660 SFT

Zubion Happy Mornings

APARTMENT A 1780 SFT APARTMENT B 1450 SFT APARTMENT C 1680 SFT

 $\cap$ 0

25 FT WIDE ROAD

GROUND FLOOR PLAN

Bringing nature back into the city is a way to deal with urban sprawl. If cities feel a little more natural, people like to live there rather than moving out and dividing up another piece of land that shouldn't be touched.