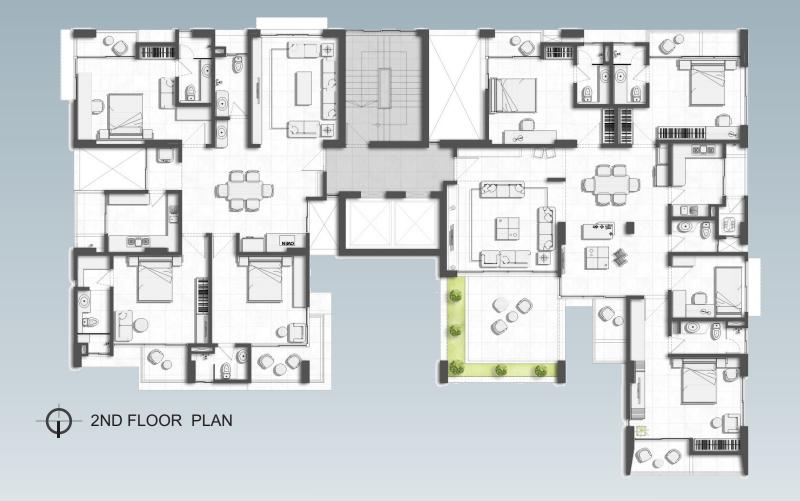

Zubion Breeze Blows

APARTMENT A 2480 SFT APARTMENT B 2660 SFT

Zubion Happy Mornings

APARTMENT A 1780 SFT APARTMENT B 1450 SFT APARTMENT C 1680 SFT

 $\cap$ 0

25 FT WIDE ROAD

GROUND FLOOR PLAN

Bringing nature back into the city is a way to deal with urban sprawl. If cities feel a little more natural, people like to live there rather than moving out and dividing up another piece of land that shouldn't be touched.