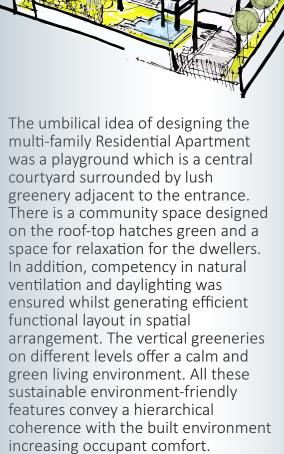

**Double Height Entrance** 

Rooftop Garden and Community Space

**Double Lift** 

One Stop Generator & Substation

Guest lounge and lobby

Water body, Walking track, Community Space.

Internal Walkway

25 FT WIDE ROAD

Zubion Breeze Blows

APARTMENT A 2480 SFT APARTMENT B 2660 SFT

Zubion Happy Mornings

APARTMENT A 1780 SFT APARTMENT B 1450 SFT APARTMENT C 1680 SFT

 $\cap$ 0

25 FT WIDE ROAD

GROUND FLOOR PLAN

Bringing nature back into the city is a way to deal with urban sprawl. If cities feel a little more natural, people like to live there rather than moving out and dividing up another piece of land that shouldn't be touched.