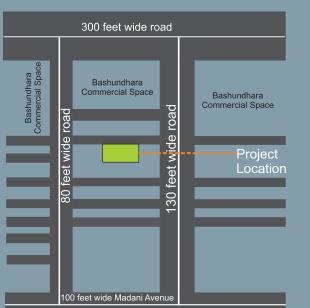

#### Zubion Breeze Blows

Plot-156,157,Road-01, Block-L,Bashundhara R/A, Dhaka

Land area 10 katha Storied B+G+09 Number of flat 17 Nos Parking 24 Nos

#### 3ubion Happy Mornings

Plot-158,159,Road-01, Block-L,Bashundhara R/A, Dhaka

Land area 10 katha
Storied B+G+09
Number of flat 25 Nos
Parking 25 Nos